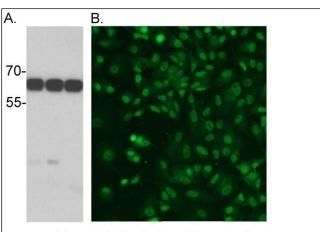

Immunoblot analysis (A.) and Immunofluorescent staining (B.) for ER-alpha in MCF-7 human breast cancer cells

<sup>\*</sup>Specific dilutions and blocking conditions should be determined by the investigator.