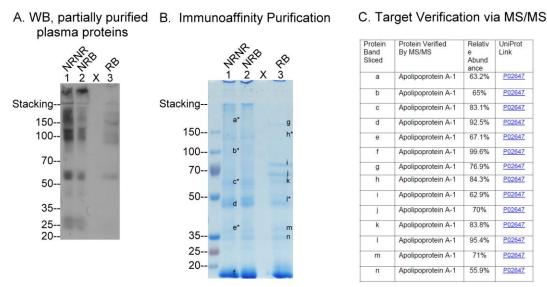

## Apolipoprotein (APO) A-1, the mAb A04-3A10

The observed size of 18-kDa is consistent with those reported in the study by Santucci et. al., (2011, Mol. BioSyst., 7, 659-666)